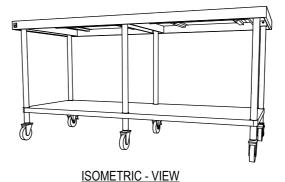

## **EU 03-7-1800 MOBILE WORK BENCH**

## FULL SS CONSTRUCTION NOTES:

- 1. TOP MADE FROM 1.2mm STAINLESS STEEL.
- CHANNEL REINFORCING I, II & III MADE FROM
   1.2mm STAINLESS STEEL.
   FRAME MADE FROM Ø38mm STAINLESS STEEL
- 4. UNDERSHELF MADE FROM 1.2mm STAINLESS
- STEEL.

  5. FEET ARE Ø100mm SWIVEL CASTORS, 3x LOCKING & 3x NON-LOCKING.