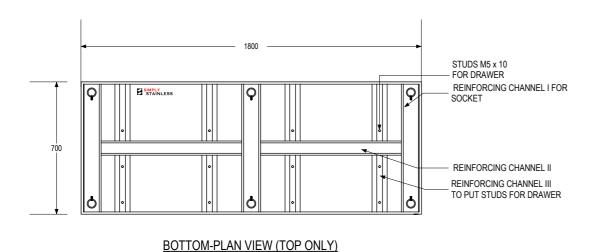

do not scale

REINFORCING CHANNEL II

REINFORCING CHANNEL III TO PUT STUDS FOR DRAWER SOCKET 38mm x 48mm

REINFORCING CHANNEL I FOR

STAINLESS STEEL SCREW M8x8

SOCKET

REINFORCING CHANNEL I **DETAILS** 

REINFORCING CHANNEL II **DETAILS** 

REINFORCING CHANNEL III **DETAILS** 

В

CONSTRUCTION DETAILS

www.simplystainless.com Modular Sinks Tables and Shelving

## FULL SS CONSTRUCTION NOTES:

- 1. TOP MADE FROM 1.2mm STAINLESS STEEL.
- CHANNEL REINFORCING I, II & III MADE FROM
   1.2mm STAINLESS STEEL.
   FRAME MADE FROM Ø38mm STAINLESS STEEL
- 4. UNDERSHELF MADE FROM 1.2mm STAINLESS
- STEEL.