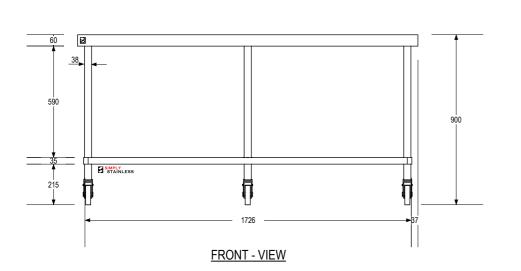

## **EU 03-7-1800 MOBILE WORK BENCH**

## FULL SS CONSTRUCTION NOTES:

- 1. TOP MADE FROM 1.2mm STAINLESS STEEL.
- CHANNEL REINFORCING I, II & III MADE FROM
   1.2mm STAINLESS STEEL.
   FRAME MADE FROM Ø38mm STAINLESS STEEL
- 4. UNDERSHELF MADE FROM 1.2mm STAINLESS
- STEEL.

  5. FEET ARE Ø100mm SWIVEL CASTORS, 3x LOCKING & 3x NON-LOCKING.