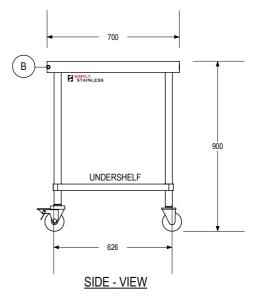

## **EU 03-7-1800 MOBILE WORK BENCH**

## FULL SS CONSTRUCTION NOTES:

- 1. TOP MADE FROM 1.2mm STAINLESS STEEL.
- CHANNEL REINFORCING I, II & III MADE FROM
   1.2mm STAINLESS STEEL.
   FRAME MADE FROM Ø38mm STAINLESS STEEL
- 4. UNDERSHELF MADE FROM 1.2mm STAINLESS
- STEEL.

  5. FEET ARE Ø100mm SWIVEL CASTORS, 3x LOCKING & 3x NON-LOCKING.